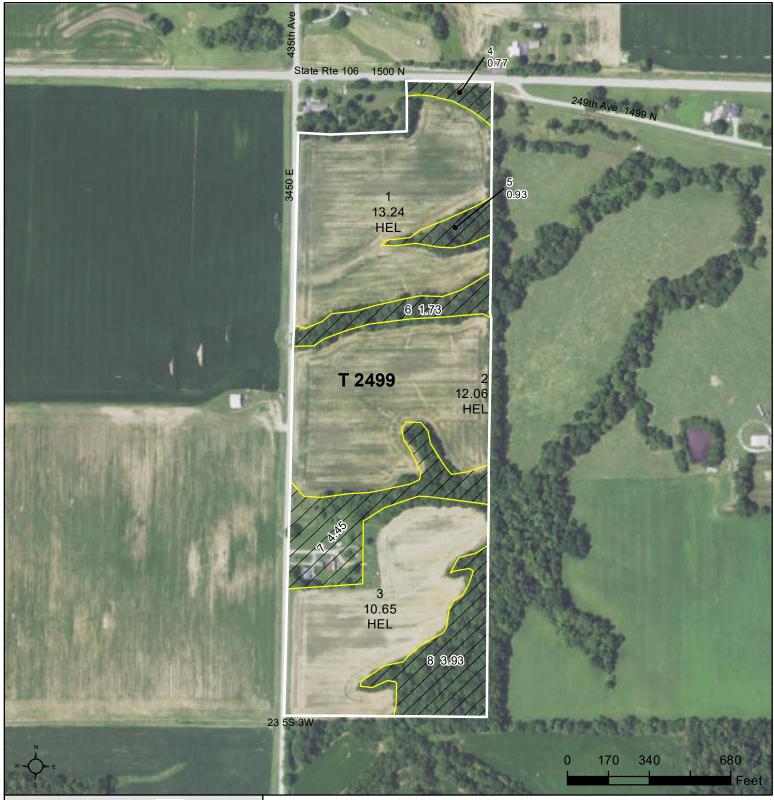

## **Common Land Unit**

Non-Cropland Cropland

## Wetland Determination Identifiers

Tract Boundary

- Restricted Use
- Limited Restrictions
- Exempt from Conservation
- Compliance Provisions

## Tract Cropland Total: 35.95 acres

United States Department of Agriculture (USDA) Farm Service Agency (FSA) maps are for FSA Program administration only. This map does not represent a legal survey or reflect actual ownership; rather it depicts the information provided directly from the producer and/or National Agricultural Imagery Program (NAIP) imagery. The producer accepts the data 'as is' and assumes all risks associated with its use. USDA-FSA assumes no responsibility for actual or consequential damage incurred as a result of any user's reliance on this data outside FSA Programs. Wetland identifiers do not represent the size, shape, or specific determination of the area. Refer to your original determination (CPA-026 and attached maps) for exact boundaries and determinations or contact USDA Natural Resources Conservation Service (NRCS).

2023 Program Year Map Created October 12, 2022

> Farm **1334** Tract **2499**